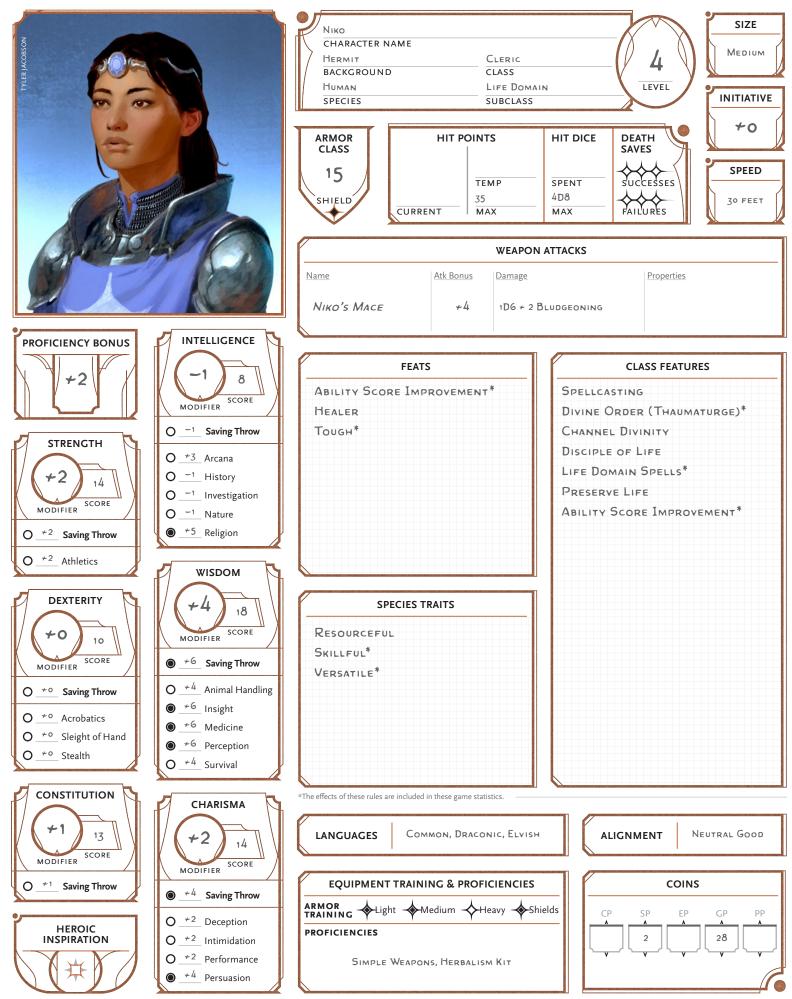

# Νικο

# Spellcasting

Spellcasting Ability: Wisdom Spell DC: 14 Spell Attack Modifier: +6

## CANTRIPS (AT WILL)

| Spell         | School        | Special* |
|---------------|---------------|----------|
| Guidance      | Divination    | С        |
| Light         | Evocation     | —        |
| Sacred Flame  | Evocation     | —        |
| Thaumaturgy   | Transmutation | —        |
| Toll the Dead | Necromancy    |          |

-

# LEVEL 1 CLERIC SPELLS (SLOTS: 4)

| Spell                                   | School      | Special* |
|-----------------------------------------|-------------|----------|
| Bless (always prepared)                 | Enchantment | С, М     |
| <i>Cure Wounds</i> (always<br>prepared) | Abjuration  | _        |
| Detect Magic                            | Divination  | C, R     |
| Guiding Bolt                            | Evocation   |          |
| Healing Word                            | Abjuration  |          |
| Shield of Faith                         | Abjuration  | С        |

## LEVEL 2 CLERIC SPELLS (SLOTS: 3)

| Spell                                       | School     | Special* |
|---------------------------------------------|------------|----------|
| Aid (always prepared)                       | Abjuration | —        |
| <i>Lesser Restoration</i> (always prepared) | Abjuration | —        |
| Prayer of Healing                           | Abjuration | —        |
| Protection from Poison                      | Abjuration | —        |
| Spiritual Weapon                            | Evocation  | С        |

\*In the Special column, *C* means the spell requires Concentration, *R* means it's a Ritual, and *M* means it requires a specific Material component.

### Equipment

| Νικο's Mace        |
|--------------------|
| CHAIN SHIRT        |
| SHIELD             |
| HOLY SYMBOL        |
| Priest's Pack      |
| HERBALISM KIT      |
| BEDROLL            |
| BOOK (PHILOSOPHY)  |
| LAMP               |
| OIL (3 FLASKS)     |
| TRAVELER'S CLOTHES |

### Niko's Mace

Weapon (Mace), Very Rare (Requires Attunement by a Spellcaster)

This Mace has 6 charges and regains 1d6 expended charges daily at dawn. While holding the Mace, you can expend 1 of its charges to cast *Summon Celestial* (+9 to hit with spell attacks).